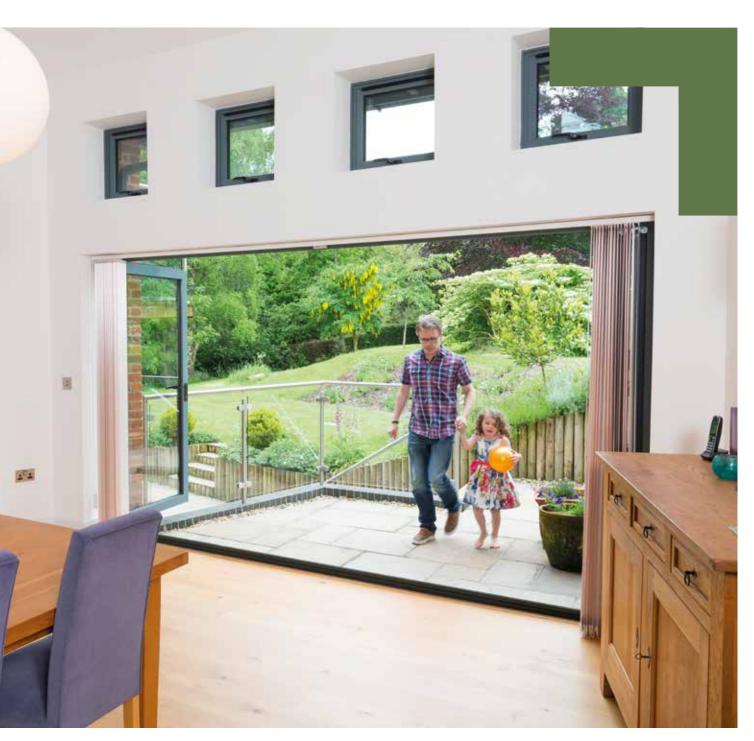

# ALUMINIUM BI-FOLD DOORS INNOVATIVE AND VISUALLY STUNNING

Bi-folding doors glide open to seamlessly join inside and outside space.

Flood any room with natural light and, in just a couple of seconds, open up for extra space and the feel of a cool summer breeze.

The addition of a bi-fold door can completely transform a living space – their flexible nature mean they can be fully opened, partially opened, or totally closed depending on the space available and, naturally, on what the weather's like. Versatile and aesthetically pleasing, our bi-fold doors are the perfect replacement for existing patio or French doors to flood any room with natural light.

All of our bi-fold doors are designed with slim contemporary lines and hidden gearing. Sophisticated hardware has never looked so sleek and stylish.

"BI-FOLD DOORS ARE THE PERFECT WAY TO TRANSFORM YOUR LIVING SPACE"