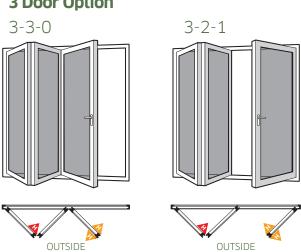

## **BI-FOLD DOOR SIZES**

The table below gives minimum and maximum size limitations for each Bi-Fold Door style.

|               |      | Door Styles |       |       |       |       |       |       |       |       |       |       |       |       |  |
|---------------|------|-------------|-------|-------|-------|-------|-------|-------|-------|-------|-------|-------|-------|-------|--|
|               |      | 2-2-0       | 3-3-0 | 3-2-1 | 4-4-0 | 4-3-1 | 4-2-2 | 5-5-0 | 5-4-1 | 5-3-2 | 6-6-0 | 6-5-1 | 6-4-2 | 6-3-3 |  |
| Width<br>(mm) | Min. | 1212        | 1670  | 1734  | 2256  | 2192  | 2319  | 2714  | 2278  | 2778  | 3300  | 3236  | 3363  | 3236  |  |
|               | Max. | 2466        | 3738  | 3618  | 4761  | 4952  | 4824  | 6164  | 5913  | 5913  | 5855  | 6176  | 5926  | 6176  |  |