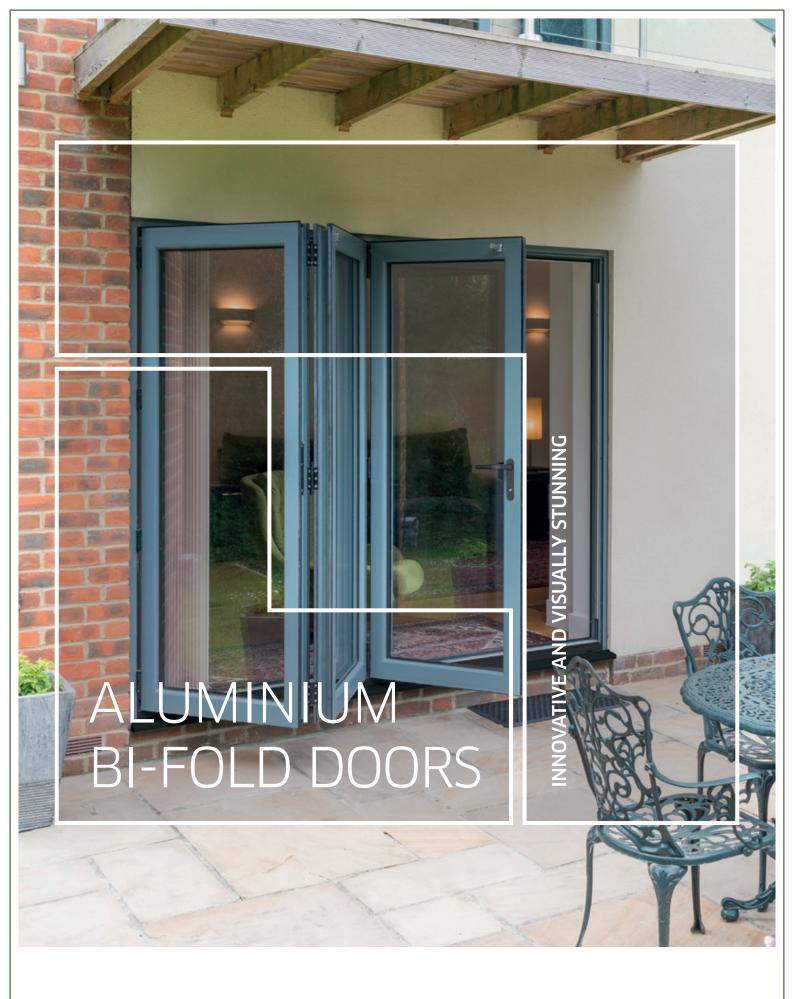

# ALUMINIUM BI-FOLD DOORS INNOVATIVE AND VISUALLY STUNNING

Bi-folding doors glide open to seamlessly join inside and outside space.

Flood any room with natural light and, in just a couple of seconds, open up for extra space and the feel of a cool summer breeze.

The addition of a bi-fold door can completely transform a living space – their flexible nature mean they can be fully opened, partially opened, or totally closed depending on the space available and, naturally, on what the weather's like. Versatile and aesthetically pleasing, our bi-fold doors are the perfect replacement for existing patio or French doors to flood any room with natural light.

All of our bi-fold doors are designed with slim contemporary lines and hidden gearing. Sophisticated hardware has never looked so sleek and stylish.

"BI-FOLD DOORS ARE THE PERFECT WAY TO TRANSFORM YOUR LIVING SPACE"