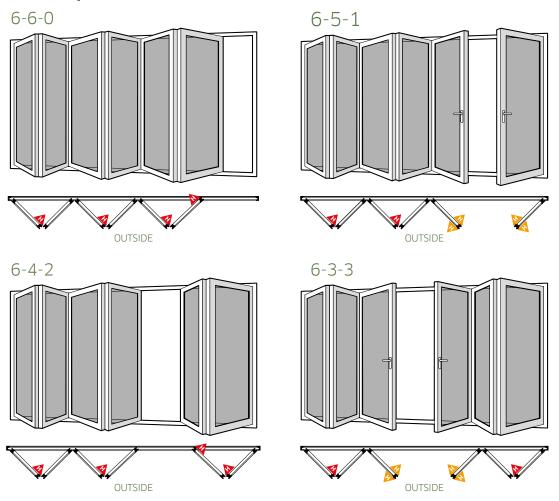

# YOUR BI-FOLD DOOR OPTIONS

## **BI-FOLD DOOR SIZES**

The table below gives minimum and maximum size limitations for each Bi-Fold Door style.

|               |      | Door Styles |       |       |       |       |       |       |       |       |       |       |       |       |  |
|---------------|------|-------------|-------|-------|-------|-------|-------|-------|-------|-------|-------|-------|-------|-------|--|
|               |      | 2-2-0       | 3-3-0 | 3-2-1 | 4-4-0 | 4-3-1 | 4-2-2 | 5-5-0 | 5-4-1 | 5-3-2 | 6-6-0 | 6-5-1 | 6-4-2 | 6-3-3 |  |
| Width<br>(mm) | Min. | 1212        | 1670  | 1734  | 2256  | 2192  | 2319  | 2714  | 2278  | 2778  | 3300  | 3236  | 3363  | 3236  |  |
|               | Max. | 2466        | 3738  | 3618  | 4761  | 4952  | 4824  | 6164  | 5913  | 5913  | 5855  | 6176  | 5926  | 6176  |  |

## **6 Door Option**