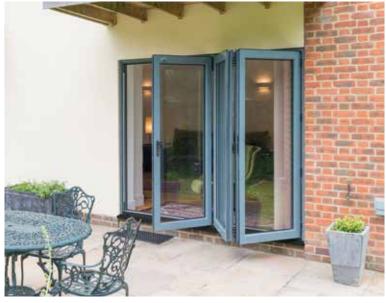

The addition of a bi-fold door can completely transform a living space – their flexible nature mean they can be fully opened, partially opened, or totally closed depending on the space available and, naturally, on what the weather's like. Versatile and aesthetically pleasing, our bi-fold doors are the perfect replacement for existing patio or French doors to flood any room with natural light.

## **Stylish But Secure**

The bi-fold doors have numerous configurations to suit your home and lifestyle needs, with a range of solid and combination colours to match any decor. The suited hardware features the latest in security technology, and ease of use that makes the bi-fold doors the perfect fit for any home.