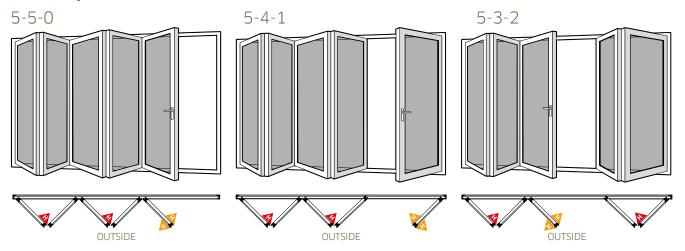

# YOUR BI-FOLD DOOR OPTIONS

## **BI-FOLD DOOR SIZES**

The table below gives minimum and maximum size limitations for each Bi-Fold Door style.

|               |      | Door Styles |       |       |       |       |       |       |       |       |       |       |       |       |  |
|---------------|------|-------------|-------|-------|-------|-------|-------|-------|-------|-------|-------|-------|-------|-------|--|
|               |      | 2-2-0       | 3-3-0 | 3-2-1 | 4-4-0 | 4-3-1 | 4-2-2 | 5-5-0 | 5-4-1 | 5-3-2 | 6-6-0 | 6-5-1 | 6-4-2 | 6-3-3 |  |
| Width<br>(mm) | Min. | 1212        | 1670  | 1734  | 2256  | 2192  | 2319  | 2714  | 2278  | 2778  | 3300  | 3236  | 3363  | 3236  |  |
|               | Max. | 2466        | 3738  | 3618  | 4761  | 4952  | 4824  | 6164  | 5913  | 5913  | 5855  | 6176  | 5926  | 6176  |  |

## **5 Door Option**