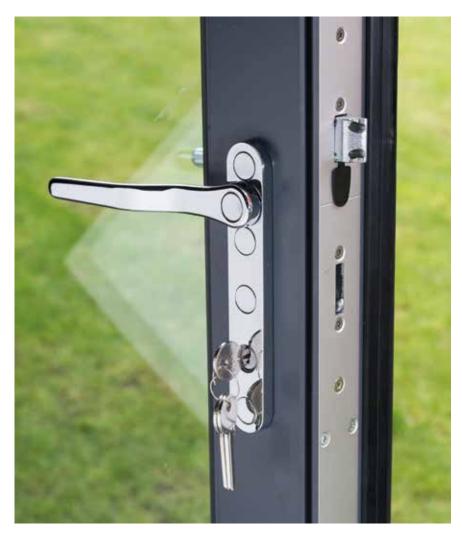

## Full Back Plate Door Handle

Internal Lever Handle (with double glazed glass)