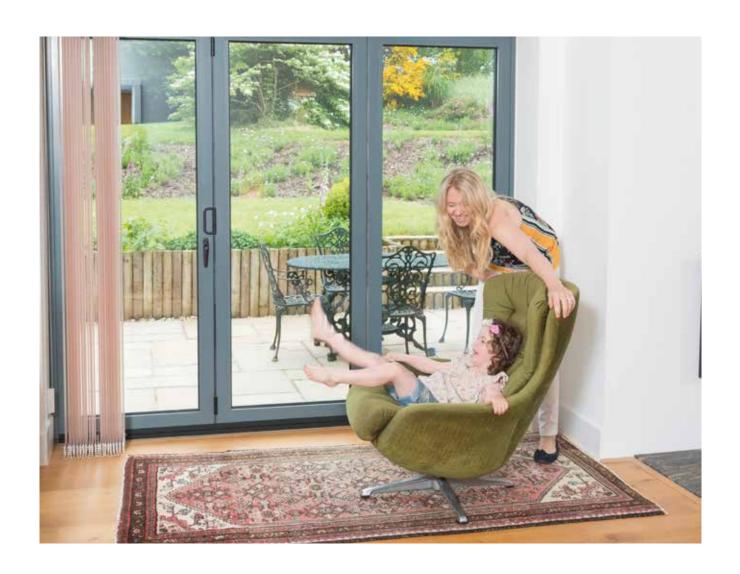

# ALUMINIUM BI-FOLD DOORS INNOVATIVE AND VISUALLY STUNNING

Bi-folding doors glide open to seamlessly join inside and outside space.

Flood any room with natural light and, in just a couple of seconds, open up for extra space and the feel of a cool summer breeze.

The addition of a bi-fold door can completely transform a living space – their flexible nature mean they can be fully opened, partially opened, or totally closed depending on the space available and, naturally, on what the weather's like. Versatile and aesthetically pleasing, our bi-fold doors are the perfect replacement for existing patio or French doors to flood any room with natural light.