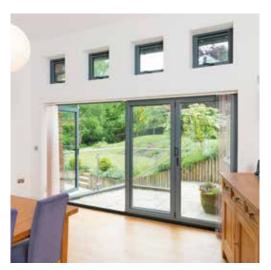

# ALUMINIUM BI-FOLD DOORS INNOVATIVE AND VISUALLY STUNNING

Bi-folding doors glide open to seamlessly join inside and outside space.

Flood any room with natural light and, in just a couple of seconds, open up for extra space and the feel of a cool summer breeze.

The addition of a bi-fold door can completely transform a living space – their flexible nature mean they can be fully opened, partially opened, or totally closed depending on the space available and, naturally, on what the weather's like. Versatile and aesthetically pleasing, our bi-fold doors are the perfect replacement for existing patio or French doors to flood any room with natural light.

All of our bi-fold doors are designed with slim contemporary lines and hidden gearing. Sophisticated hardware has never looked so sleek and stylish.

"BI-FOLD DOORS ARE THE PERFECT WAY TO TRANSFORM YOUR LIVING SPACE"