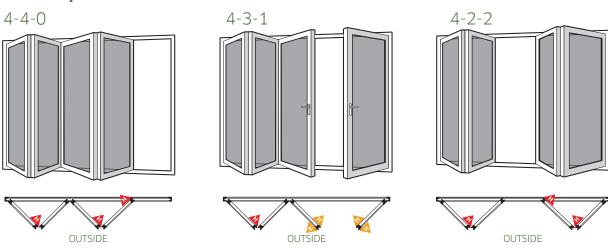

# YOUR BI-FOLD DOOR OPTIONS

# 2 Door Option 2-2-0 3-3-0 OUTSIDE 4 Door Option 4-4-0 4-3-1

## **BI-FOLD DOOR SIZES**

The table below gives minimum and maximum size limitations for each Bi-Fold Door style.

|               |      | Door Styles |       |       |       |       |       |       |       |       |       |       |       |       |  |
|---------------|------|-------------|-------|-------|-------|-------|-------|-------|-------|-------|-------|-------|-------|-------|--|
|               |      | 2-2-0       | 3-3-0 | 3-2-1 | 4-4-0 | 4-3-1 | 4-2-2 | 5-5-0 | 5-4-1 | 5-3-2 | 6-6-0 | 6-5-1 | 6-4-2 | 6-3-3 |  |
| Width<br>(mm) | Min. | 1212        | 1670  | 1734  | 2256  | 2192  | 2319  | 2714  | 2278  | 2778  | 3300  | 3236  | 3363  | 3236  |  |
|               | Max. | 2466        | 3738  | 3618  | 4761  | 4952  | 4824  | 6164  | 5913  | 5913  | 5855  | 6176  | 5926  | 6176  |  |