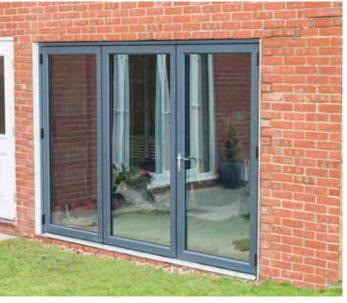

# YOUR BI-FOLD DOOR OPTIONS

# 2 Door Option 2-2-0 3-3-0 OUTSIDE 4 Door Option 4-4-0 4-3-1