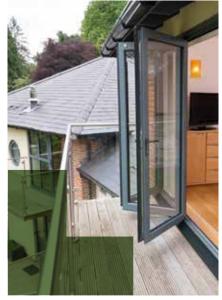

The addition of a bi-fold door can completely transform a living space – their flexible nature mean they can be fully opened, partially opened, or totally closed depending on the space available and, naturally, on what the weather's like. Versatile and aesthetically pleasing, our bi-fold doors are the perfect replacement for existing patio or French doors to flood any room with natural light.

## **Stylish But Secure**

The bi-fold doors have numerous configurations to suit your home and lifestyle needs, with a range of solid and combination colours to match any decor. The suited hardware features the latest in security technology, and ease of use that makes the bi-fold doors the perfect fit for any home.