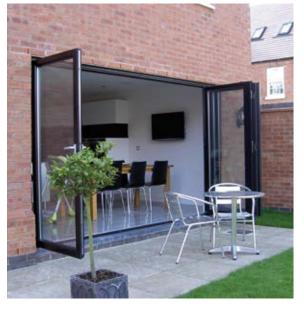

## PVCU BI-FOLD DOORS SLEEK STYLE. SOLID DESIGN

Bi-folding doors glide open to seamlessly join inside and outside space.

Flood any room with natural light and, in just a couple of seconds, open up for extra space and the feel of a cool summer breeze.

The addition of a bi-fold door can completely transform a living space – their flexible nature mean they can be fully opened, partially opened, or totally closed depending on the space available and, naturally, on what the weather's like. Versatile and aesthetically pleasing, our bi-fold doors are the perfect replacement for existing patio or French doors to flood any room with natural light.

All of our bi-fold doors are designed with slim contemporary lines and hidden gearing. Sophisticated hardware has never looked so sleek and stylish.

"BI-FOLD DOORS ARE THE PERFECT WAY TO BRING SUNLIGHT AND WARMTH INTO YOUR HOME"