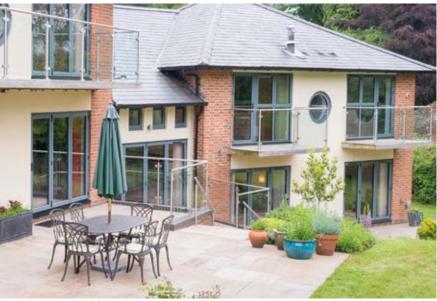

## PVCU BI-FOLD DOORS SLEEK STYLE. SOLID DESIGN

Bi-folding doors glide open to seamlessly join inside and outside space.

Flood any room with natural light and, in just a couple of seconds, open up for extra space and the feel of a cool summer breeze.

The addition of a bi-fold door can completely transform a living space – their flexible nature mean they can be fully opened, partially opened, or totally closed depending on the space available and, naturally, on what the weather's like. Versatile and aesthetically pleasing, our bi-fold doors are the perfect replacement for existing patio or French doors to flood any room with natural light.

All of our bi-fold doors are designed with slim contemporary lines and hidden gearing. Sophisticated hardware has never looked so sleek and stylish.

"BI-FOLD DOORS ARE THE PERFECT WAY TO BRING SUNLIGHT AND WARMTH INTO YOUR HOME"