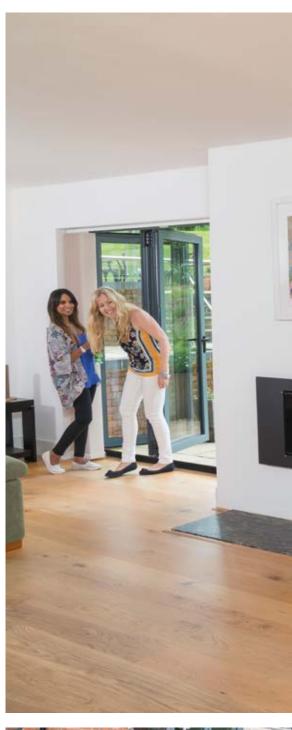

The addition of a bi-fold door can completely transform a living space – their flexible nature mean they can be fully opened, partially opened, or totally closed depending on the space available and, naturally, on what the weather's like. Versatile and aesthetically pleasing, our bi-fold doors are the perfect replacement for existing patio or French doors to flood any room with natural light.

All of our bi-fold doors are designed with slim contemporary lines and hidden gearing. Sophisticated hardware has never looked so sleek and stylish.

"BI-FOLD DOORS ARE THE PERFECT WAY TO BRING SUNLIGHT AND WARMTH INTO YOUR HOME"