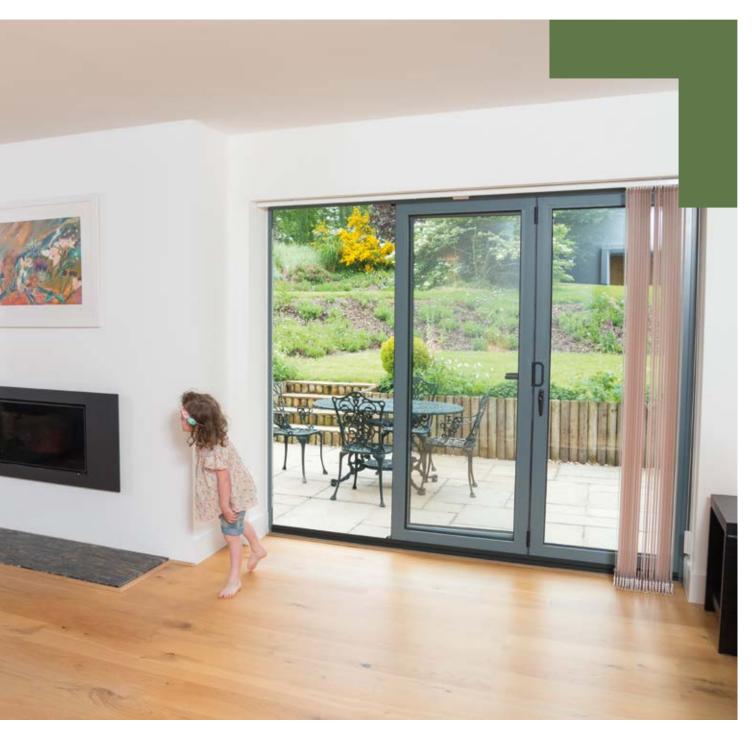

### Modern designs for modern times – the absolute latest in purpose design using high performing materials.

Whether it's a drizzly winter's evening or a July heatwave, the bi-fold doors will keep you comfortable, while saving money on your energy bills. Every inch of the door, from the frame through to the glass pane, is designed to maximise efficiency, and ensure that your home lets in natural light, without letting heat escape.

Our PVCu bi-fold doors are designed to provide excellent thermal performance. Our unique design provides you with double and triple glazed options offering A rated energy performance.