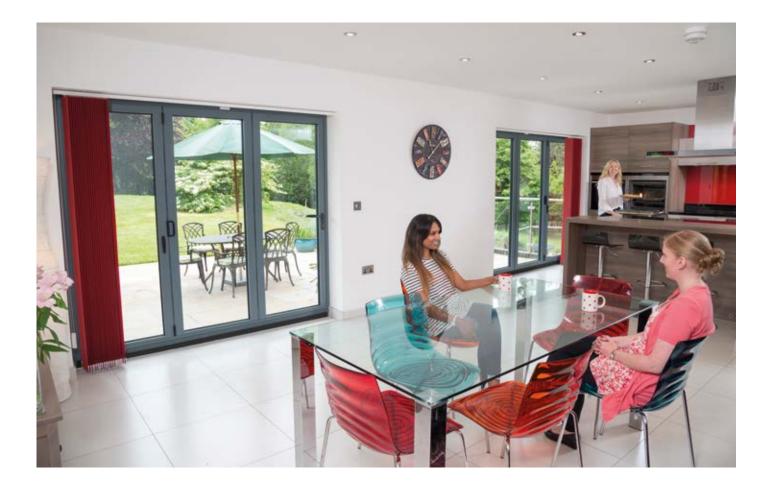

## PVCU BI-FOLD DOORS SLEEK STYLE. SOLID DESIGN

Bi-folding doors glide open to seamlessly join inside and outside space.

Flood any room with natural light and, in just a couple of seconds, open up for extra space and the feel of a cool summer breeze.

The addition of a bi-fold door can completely transform a living space – their flexible nature mean they can be fully opened, partially opened, or totally closed depending on the space available and, naturally, on what the weather's like. Versatile and aesthetically pleasing, our bi-fold doors are the perfect replacement for existing patio or French doors to flood any room with natural light.

All of our bi-fold doors are designed with slim contemporary lines and hidden gearing. Sophisticated hardware has never looked so sleek and stylish.

"BI-FOLD DOORS ARE THE PERFECT WAY TO BRING SUNLIGHT AND WARMTH INTO YOUR HOME"