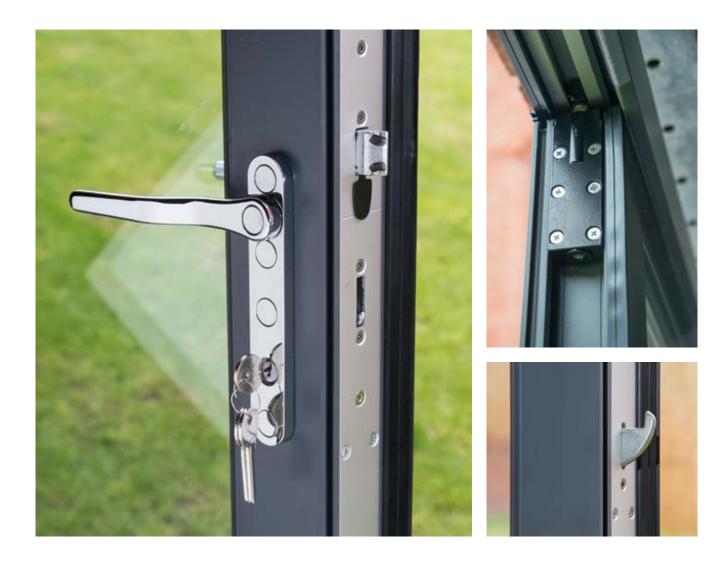

### **Peace of Mind**

All of our doors use shootbolt locking features, with 3 hook locking and latch for all master doors. The security doesn't compromise the bi-fold doors' sleek design though – all the locking systems are enclosed within the PVCu casing, maintaining the pleasant aesthetic and keeping the mechanism away from interference. All hardware is approved as Secured By Design, offering peace of mind and safety for you and your home.

### Security Features

Shootbolt locking for all doors

3 hook locking to master door

One piece keeps

Rollers protected within outer frame

All manufactured hardware tested to Secure By Design

## HARDWARE Options

No matter what configuration you decide on, we have a range of suited hardware that will be perfect for you. All options have the hinges in line with the gasket. Whatever style you've decided on for your home, there's a perfect option waiting for you.