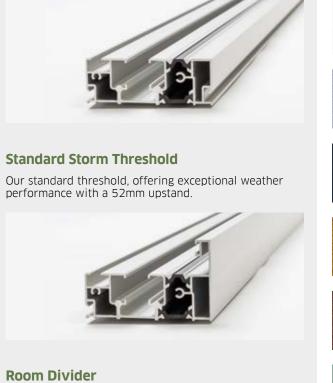

# LOW THRESHOLD FINISHING OPTIONS OPTIONS

A range of thresholds designed to suit your lifestyle needs, offering integrated roller tracks, thermal performance and available in 2 colours. A complete range of solid and woodgrain foils to chose from. All designed to offer you a comprehensive range of traditional and contemporary finishes to suit your home and lifestyle. All foil finishes are available on one or both faces of the bi-fold door.

### Low Threshold

30mm high, our low threshold provides a minimal height while maintaining performance.

### For seamless joining of two r

For seamless joining of two rooms, our room divider is sunken into the floor, letting the door seamlessly join with the rest of the room.

Low threshold available in silver and black anodised finishes.