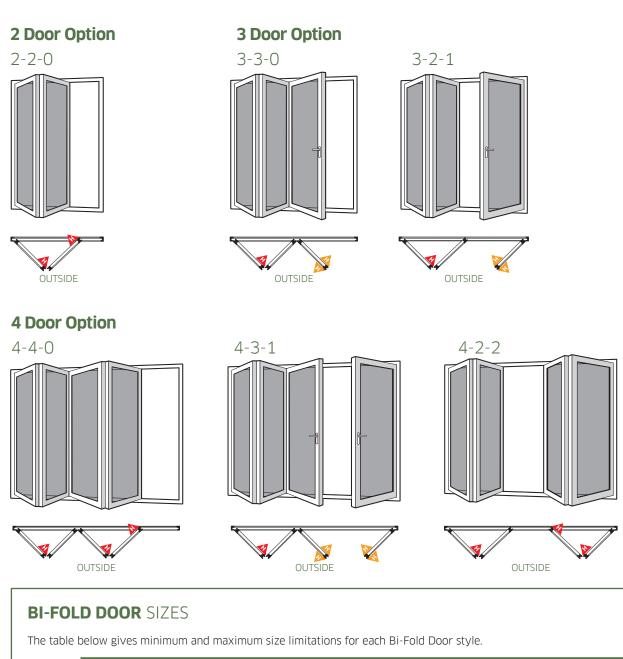

## YOUR BI-FOLD DOOR OPTIONS

|                                                                              | Door Styles |       |       |       |       |       |       |       |       |       |       |       |       |       |
|------------------------------------------------------------------------------|-------------|-------|-------|-------|-------|-------|-------|-------|-------|-------|-------|-------|-------|-------|
|                                                                              |             | 2-2-0 | 3-3-0 | 3-2-1 | 4-4-0 | 4-3-1 | 4-2-2 | 5-5-0 | 5-4-1 | 5-3-2 | 6-6-0 | 6-5-1 | 6-4-2 | 6-3-3 |
| Width<br>(mm)                                                                | Min.        | 1212  | 1670  | 1734  | 2256  | 2192  | 2319  | 2714  | 2278  | 2778  | 3300  | 3236  | 3363  | 3236  |
|                                                                              | Max.        | 2466  | 3738  | 3618  | 4761  | 4952  | 4824  | 6164  | 5913  | 5913  | 5855  | 6176  | 5926  | 6176  |
| NOTE: Minimum height of all doors is 1980mm with a maximum height of 2460mm. |             |       |       |       |       |       |       |       |       |       |       |       |       | 1     |

### **5 Door Option**

See Hardware Options for more handle style and colours.