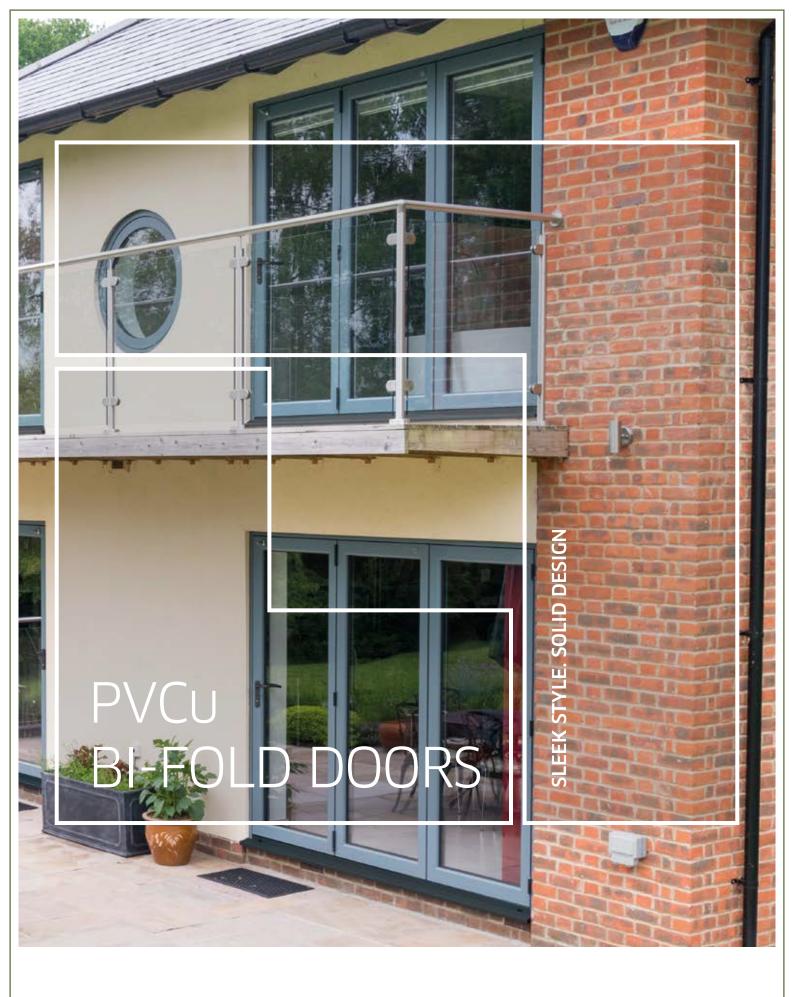

## PVCU BI-FOLD DOORS SLEEK STYLE. SOLID DESIGN

Bi-folding doors glide open to seamlessly join inside and outside space.

Flood any room with natural light and, in just a couple of seconds, open up for extra space and the feel of a cool summer breeze.

The addition of a bi-fold door can completely transform a living space – their flexible nature mean they can be fully opened, partially opened, or totally closed depending on the space available and, naturally, on what the weather's like. Versatile and aesthetically pleasing, our bi-fold doors are the perfect replacement for existing patio or French doors to flood any room with natural light.

All of our bi-fold doors are designed with slim contemporary lines and hidden gearing. Sophisticated hardware has never looked so sleek and stylish.

"BI-FOLD DOORS ARE THE PERFECT WAY TO BRING SUNLIGHT AND WARMTH INTO YOUR HOME"