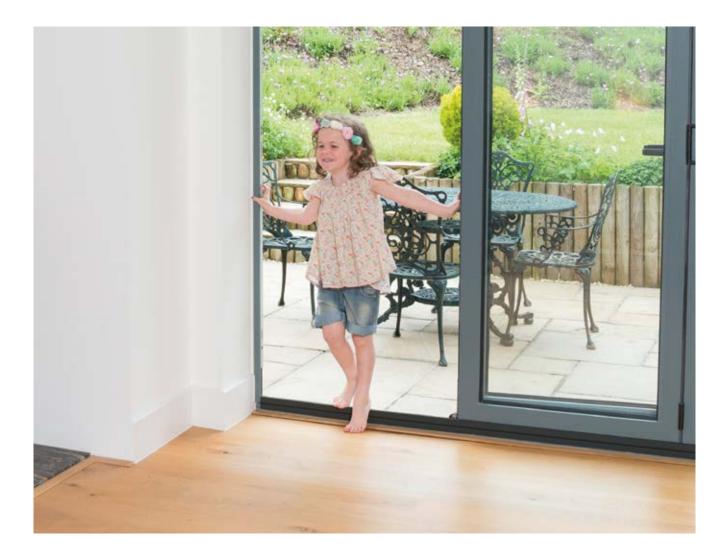

The addition of a bi-fold door can completely transform a living space – their flexible nature mean they can be fully opened, partially opened, or totally closed depending on the space available and, naturally, on what the weather's like. Versatile and aesthetically pleasing, our bi-fold doors are the perfect replacement for existing patio or French doors to flood any room with natural light.