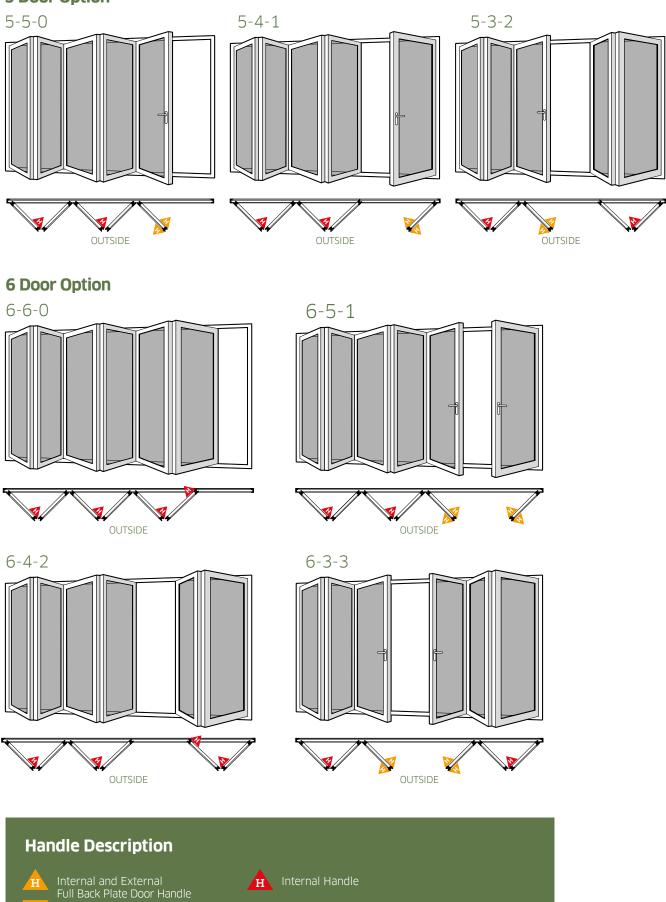

## YOUR BI-FOLD DOOR OPTIONS

|                                                                              | Door Styles |       |       |       |       |       |       |       |       |       |       |       |       |       |
|------------------------------------------------------------------------------|-------------|-------|-------|-------|-------|-------|-------|-------|-------|-------|-------|-------|-------|-------|
|                                                                              |             | 2-2-0 | 3-3-0 | 3-2-1 | 4-4-0 | 4-3-1 | 4-2-2 | 5-5-0 | 5-4-1 | 5-3-2 | 6-6-0 | 6-5-1 | 6-4-2 | 6-3-3 |
| Width<br>(mm)                                                                | Min.        | 1212  | 1670  | 1734  | 2256  | 2192  | 2319  | 2714  | 2278  | 2778  | 3300  | 3236  | 3363  | 3236  |
|                                                                              | Max.        | 2466  | 3738  | 3618  | 4761  | 4952  | 4824  | 6164  | 5913  | 5913  | 5855  | 6176  | 5926  | 6176  |
| NOTE: Minimum height of all doors is 1980mm with a maximum height of 2460mm. |             |       |       |       |       |       |       |       |       |       |       |       |       | 1     |

### **5 Door Option**

See Hardware Options for more handle style and colours.